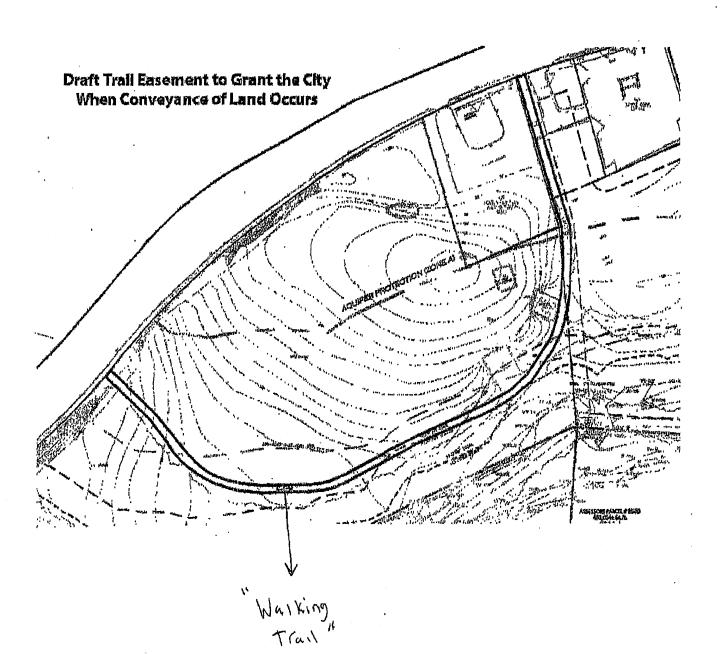

|       |                        | (official sec                                                            | ıl) |
|                                                                                                                                                                                                                                                                                                                                                                                                                                                                                                                             | By:   | Notary Pub<br>My Commi | lic<br>ssion Expires:                                                    |     |

### EXHIBIT "A"

### PLAN SHOWING EASEMENT AREA



## ACCEPTANCE OF WALKING TRAIL EASEMENT

| Pursuant to its vote taken on April,               | 2014, a certified copy of which is recorded |
|----------------------------------------------------|---------------------------------------------|
| herewith, the City Council of the City of Marlboro |                                             |
| Public Walking Trail Easement from Arturo J.       | • • •                                       |
| Gutierrez, Jr., as Trustees of Marlborough/Northbo |                                             |
| 14, 2000 and recorded with the Middlesex South D   |                                             |
| 433, as amended (the "Grantor"), granted to the    |                                             |
| Section D.20 of the comprehensive permit (N